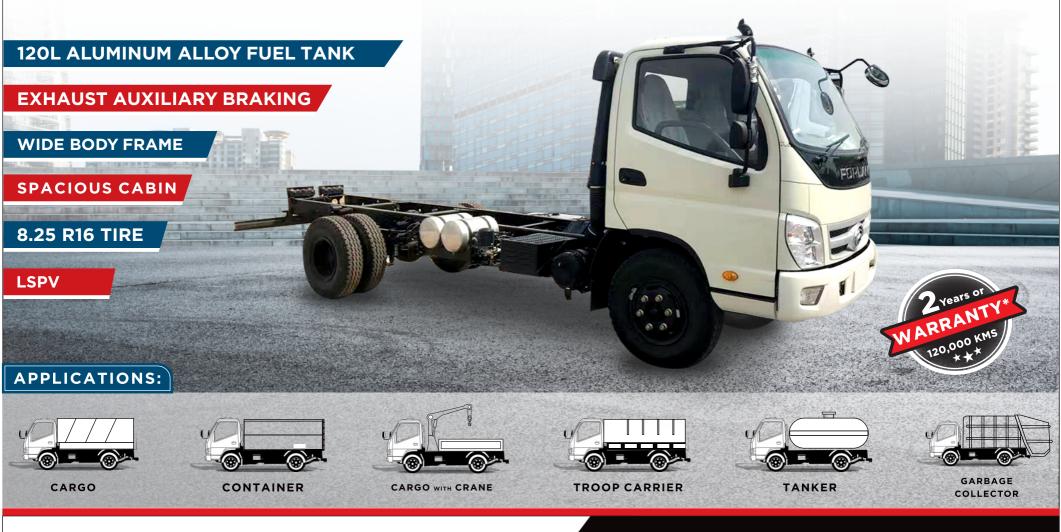

## Foton JW Auto Park (Pvt.) Ltd.

UAN (042) 111-145-263 www.jwforland.com

| Model and Type  Bore x Stroke (mm)  Compression Ratio  Max. Power (PS/RPM) | Vertical, In-<br>108x115<br>17.5:1                       | NGINE<br>line 4, Water ( | Cooled, Four S  | roke, Turboch  | arged Engine,                                                                | 4044.00  |  |  |  |  |
|----------------------------------------------------------------------------|----------------------------------------------------------|--------------------------|-----------------|----------------|------------------------------------------------------------------------------|----------|--|--|--|--|
| Bore x Stroke (mm) Compression Ratio                                       | 108x115                                                  | line 4, Water (          | Cooled, Four S  | roke, Turboch  | arged Engine,                                                                | 4044.00  |  |  |  |  |
| Compression Ratio                                                          | 17.5:1                                                   |                          |                 |                | Vertical, In-line 4, Water Cooled, Four Stroke, Turbocharged Engine, 4214 CC |          |  |  |  |  |
| <u> </u>                                                                   |                                                          |                          | 108x115         |                |                                                                              |          |  |  |  |  |
| Max. Power (PS/RPM)                                                        | 130/2800                                                 | 17.5:1                   |                 |                |                                                                              |          |  |  |  |  |
|                                                                            | 130/2800                                                 |                          |                 |                |                                                                              |          |  |  |  |  |
| Max. Torque (Nm/RPM)                                                       | 3890/1400 -1700                                          |                          |                 |                |                                                                              |          |  |  |  |  |
| Fuel Type/Euro Rating                                                      | Euro II                                                  |                          |                 |                |                                                                              |          |  |  |  |  |
| Fuel Capacity (L)                                                          | 120L                                                     |                          |                 |                |                                                                              |          |  |  |  |  |
|                                                                            | sus                                                      | PENSION                  |                 |                |                                                                              |          |  |  |  |  |
| Front                                                                      | 9/Rigid axle suspension                                  |                          |                 |                |                                                                              |          |  |  |  |  |
| Rear                                                                       | 10+7, 17/Rigid Axle Suspension                           |                          |                 |                |                                                                              |          |  |  |  |  |
|                                                                            | LOADIN                                                   | IG CAPACIT               | Y               |                |                                                                              |          |  |  |  |  |
| Deck length (ft)                                                           | 17                                                       |                          |                 |                |                                                                              |          |  |  |  |  |
| Max. Loading Capacity (Kg)                                                 | 7500                                                     |                          |                 |                |                                                                              |          |  |  |  |  |
| GVW (Kg)                                                                   | 11,830                                                   |                          |                 |                |                                                                              |          |  |  |  |  |
|                                                                            | ST                                                       | EERING                   |                 |                |                                                                              |          |  |  |  |  |
| Steering Type                                                              | Hydraulic Power Steering                                 |                          |                 |                |                                                                              |          |  |  |  |  |
| Min. Turning Radius (m)                                                    | 7.8m                                                     |                          |                 |                |                                                                              |          |  |  |  |  |
|                                                                            | TRAN                                                     | ISMISSION                |                 |                |                                                                              |          |  |  |  |  |
| Туре                                                                       | 5 Speed (5 Forward + 1 Reverse)                          |                          |                 |                |                                                                              |          |  |  |  |  |
| Clutch (type/size)                                                         | Singly Dry Plate, Diaphragm-Spring / ø350mm              |                          |                 |                |                                                                              |          |  |  |  |  |
| Gear Ratio                                                                 | ı                                                        | II                       | III             | IV             | v                                                                            | R        |  |  |  |  |
|                                                                            | 7.312                                                    | 4.311                    | 2.447           | 1.535          | 1.000                                                                        | 6.972    |  |  |  |  |
|                                                                            | WHEEL                                                    | S AND TIRE               | S               |                |                                                                              |          |  |  |  |  |
| Tire size                                                                  | 8.25 R16 (Double Rear), (6+1)                            |                          |                 |                |                                                                              |          |  |  |  |  |
| Brakes                                                                     | Air Pressure Drum Brakes / Hydraulic Vacuum Servo / LSPV |                          |                 |                |                                                                              |          |  |  |  |  |
|                                                                            | 0                                                        | THERS                    |                 |                |                                                                              |          |  |  |  |  |
| Blower, Heater, Entertainment (USB, FM/AN                                  | l Radio + 2 Spea                                         | kers), 3 Perso           | n Seating, Aluı | minum Air Pres | ssure Gas Stor                                                               | age Tani |  |  |  |  |